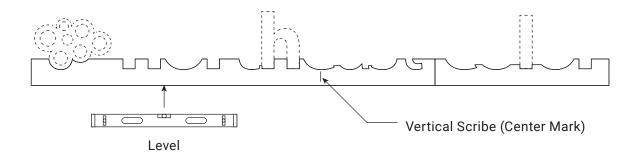

## 2 Template Placement

Position the template in the desired location on the mounting surface. The template can be held in place with masking or painters tape. The vertical scribe on the template marks the center of the sign. This will assist in centering the sign on the mounting surface. The bottom edge can be used to level the sign. Hold up various parts of the sign over the template to ensure it's properly positioned.