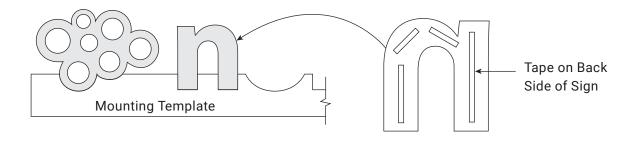

### **3** Sign Installation

Peel the liner away from the tape on the back side of the sign, exposing the adhesive. Position over the corresponding spot on the template and carefully press against the mounting surface. Once the section of the sign is in place, press firmly to ensure the adhesive tape has made good contact. Repeat with the remaining sections of the sign.