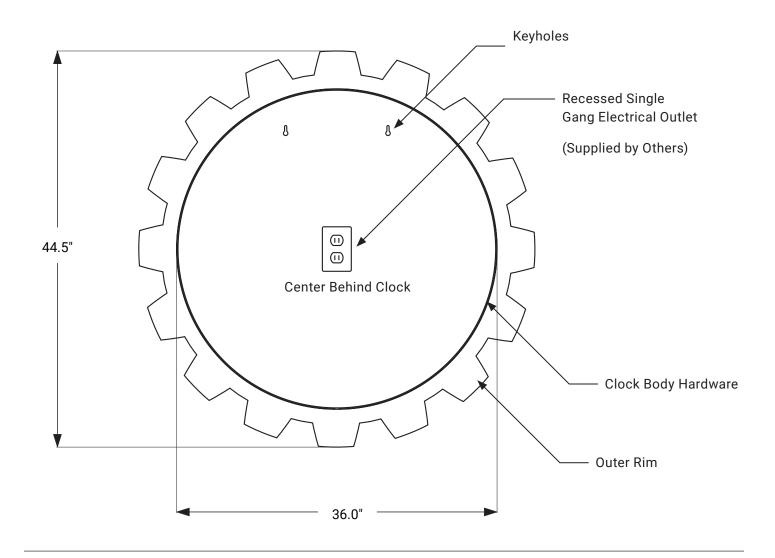

#### Site Planning

Prior to the clock installation, a recessed single-gang outlet with USB (supplied by others) is to be installed behind the clock (in accordance with National Electrical Code). Use the drawing below to plan the clock location.