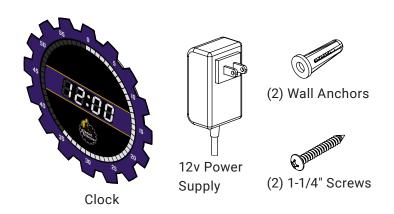

### NORTH EAST COLOR



## Planet Fitness Large Digital Clock

**SITE PLANNING & INSTALLATION GUIDE** 

SKU# PF1161 | ver. 040623

For Support Call: 603.436.8210



#### Site Planning

Prior to the clock installation, a recessed single-gang outlet with USB (supplied by others) is to be installed behind the clock (in accordance with National Electrical Code). Use the drawing below to plan the clock location.



#### What's in the Box



# Recommended Recessed Outlet Box (Supplied by Others)



Arlington DVFR1W Recessed Electrical/Outlet Mounting Box, Single Gang

#### **Clock Installation**





Clock Hangs on Screw Using Keyholes of Back Side of Clock



#### **Clock Operation Guide**

Setting the clock can be done from the clock face or using the remote control.

\*\* Be sure to store the remote control in an easy-to-find location. \*\*



- 1 Press A to start the time setting function.
- 2 Press B to modify the hour.
- $\bigcirc$  Press  $\bigwedge$  to enter the hour setting & activate the minutes.
- $\bullet$  Then press eta to modify the minutes.
- 5 Finally press C to end the time setting.