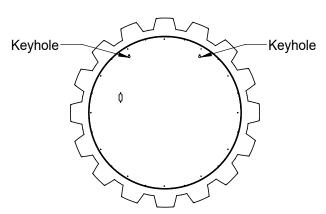

#### **Clock Installation**

Clock Hangs on Screw Using Keyholes of Back Side of Clock