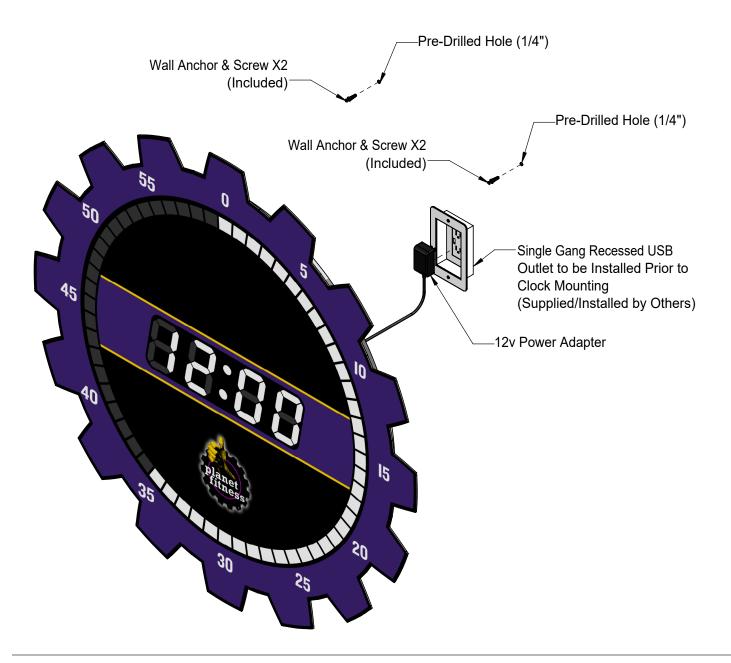

#### Site Planning

Prior to the clock installation, a recessed single-gang outlet with USB (supplied by others) is to be installed behind the clock (in accordance with National Electrical Code). Use the drawing below to plan the clock location.

# Recommended Recessed Outlet Box (Supplied by Others)

Arlington DVFR1W Recessed Electrical/Outlet Mounting Box, Single Gang