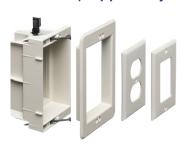

# Recommended Recessed Outlet Box (Supplied by Others)

Arlington DVFR1W Recessed Electrical/Outlet Mounting Box, Single Gang