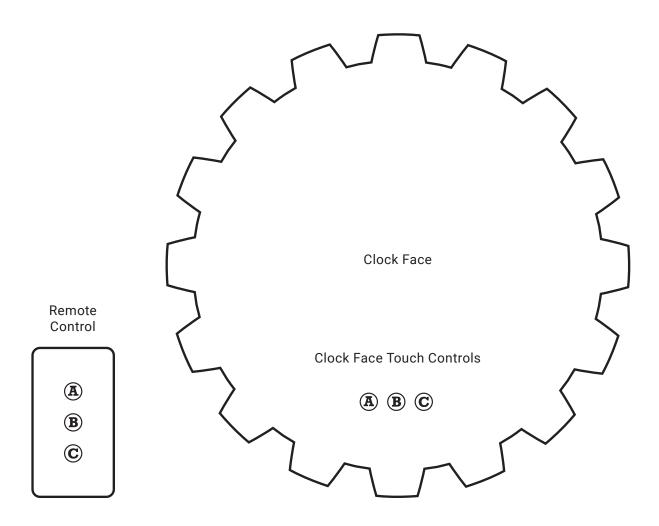

#### **Clock Operation Guide**

Setting the clock can be done from the clock face or using the remote control.

\*\* Be sure to store the remote control in an easy-to-find location. \*\*

- 1 Press A to start the time setting function.
- 2 Press B to modify the hour.
- $\bigcirc$  Press  $\bigwedge$  to enter the hour setting & activate the minutes.
- $\bullet$  Then press eta to modify the minutes.
- 5 Finally press C to end the time setting.