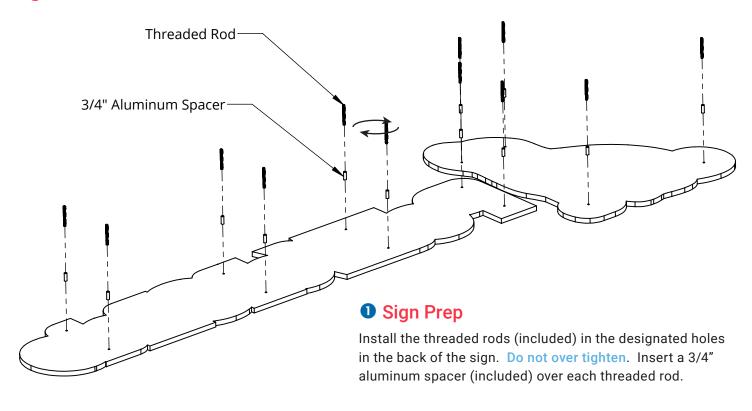

## NORTH EAST COLOR



# PetWellClinic Logo Non-Lit Sign

#### **INSTALLATION GUIDE**

SKU# PW0039 | ver. 033023

For Support Call: 603.436.8210



### What Comes in the Box?



### **Sign Installation**





#### Paper Template

Place the paper template (included) on the wall and secure with tape. Use the horizontal & vertical lines to assist in centering & leveling the sign.

### **Sign Installation**



### **3** Mounting the Sign

Hold the sign up to the template to ensure the threaded rods align with the hole markings. Make adjustments to the template if necessary.

Drill a hole (3/16" drill bit) through each of the 12 designated hole markings on paper template. Remove template.

Inject clear silicone (supplied by others) into 3/16" pre-drilled holes. Insert the sign into the wall aligning the studs with the pre-drilled holes.

Review the installation.