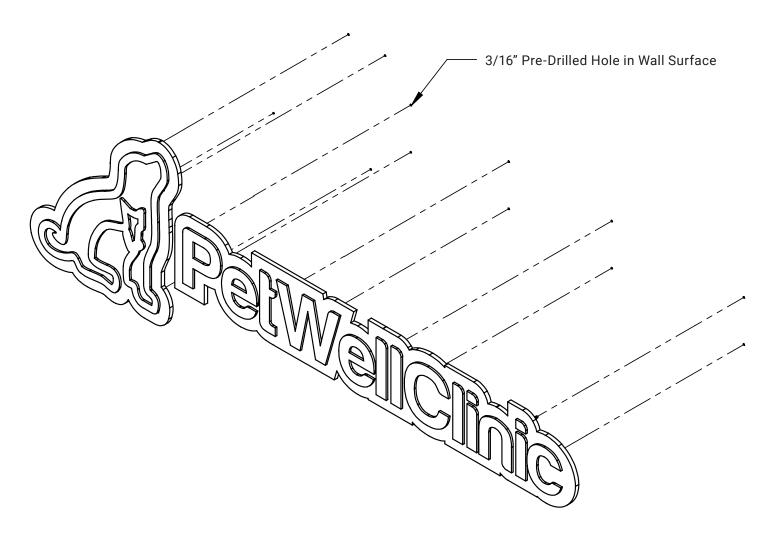

### **3** Mounting the Sign

Hold the sign up to the template to ensure the threaded rods align with the hole markings. Make adjustments to the template if necessary.

Drill a hole (3/16" drill bit) through each of the 12 designated hole markings on paper template. Remove template.

Inject clear silicone (supplied by others) into 3/16" pre-drilled holes. Insert the sign into the wall aligning the studs with the pre-drilled holes.

Review the installation.