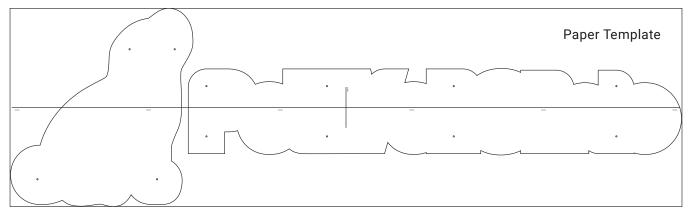

#### Paper Template

Place the paper template (included) on the wall and secure with tape. Use the horizontal & vertical lines to assist in centering & leveling the sign.