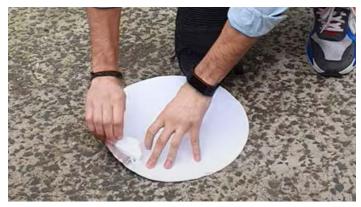

3. Remove one small strip of liner from the back side.

4. Orient the graphic, gently apply the exposed edge and then slowly remove the rest of the liner.

- 5. Use your fingers, a soft roller or squeegee to work the material into any deep texture or cracks.
- 6. Use a hard rubber roller to activate the adhesive. Roll up and down the film slowly, with firm pressure to ensure adhesion. Be sure to apply roller pressure to all areas and angles of the print/ application surface.