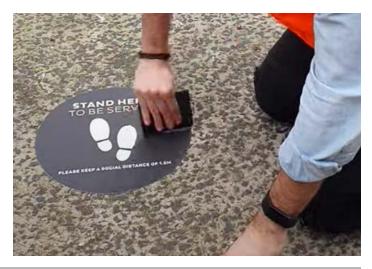

3. Remove one small strip of liner from the back side.

4. Orient the graphic, gently apply the exposed edge and then slowly remove the rest of the liner.

- 5. Use your fingers, a soft roller or squeegee to work the material into any deep texture or cracks.
- 6. Use a hard rubber roller to activate the adhesive. Roll up and down the film slowly, with firm pressure to ensure adhesion. Be sure to apply roller pressure to all areas and angles of the print/ application surface.