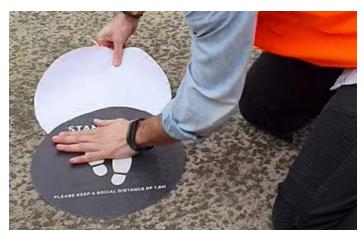

3. Remove one small strip of liner from the back side.

4. Orient the graphic, gently apply the exposed edge and then slowly remove the rest of the liner.

- 5. Use your fingers, a soft roller or squeegee to work the material into any deep texture or cracks.
- 6. Use a hard rubber roller to activate the adhesive. Roll up and down the film slowly, with firm pressure to ensure adhesion. Be sure to apply roller pressure to all areas and angles of the print/ application surface.