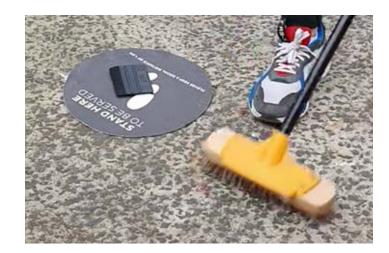

3. Remove one small strip of liner from the back side.

4. Orient the graphic, gently apply the exposed edge and then slowly remove the rest of the liner.

- 5. Use your fingers, a soft roller or squeegee to work the material into any deep texture or cracks.
- 6. Use a hard rubber roller to activate the adhesive. Roll up and down the film slowly, with firm pressure to ensure adhesion. Be sure to apply roller pressure to all areas and angles of the print/ application surface.