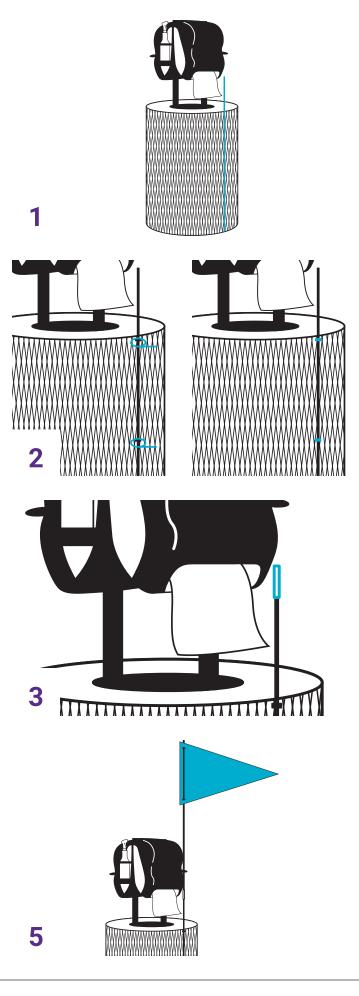

## Sign Installation

We recommend wearing disposable gloves during assembly to avoid any unwanted flaking from the fiberglass poles.

Place the lower pole resting on the ground and against the top and bottom rims of the trash can.

2 Secure the pole at the top, middle, and bottom of the trash can with the supplied cable ties by feeding them through the grate.

3 Place the connector ferrule on top of the bottom pole.

4 Feed the upper pole through the mounting holes of the flag. The natural tension will hold it in place.

S Attach the upper pole to the lower pole via the ferrule connector.

6 Adjust the orientation of the flag sign as necessary for maximum visibility.

FINISHED!

Δ