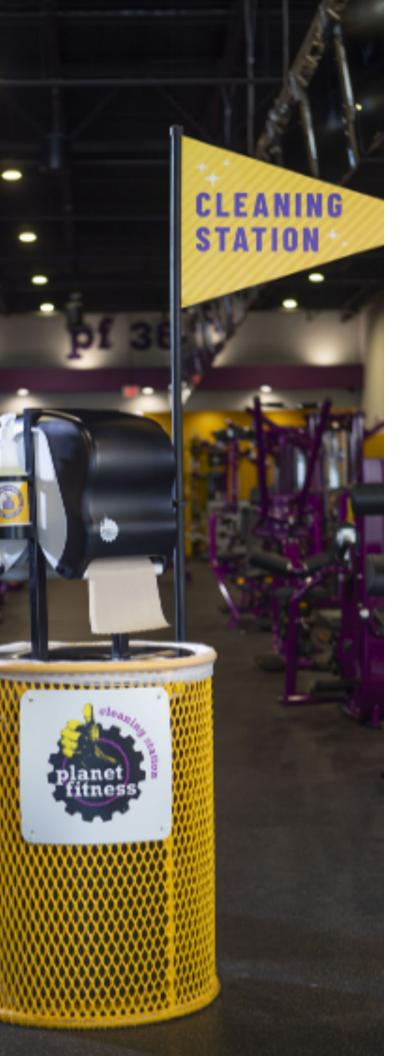

## Planet Fitness Cleaning Station Flag

## Sign Installation

We recommend wearing disposable gloves during assembly to avoid any unwanted flaking from the fiberglass poles.

Place the lower pole resting on the ground and against the top and bottom rims of the trash can.

2 Secure the pole at the top, middle, and bottom of the trash can with the supplied cable ties by feeding them through the grate.

3 Place the connector ferrule on top of the bottom pole.

4 Feed the upper pole through the mounting holes of the flag. The natural tension will hold it in place.

S Attach the upper pole to the lower pole via the ferrule connector.

6 Adjust the orientation of the flag sign as necessary for maximum visibility.

FINISHED!

Δ