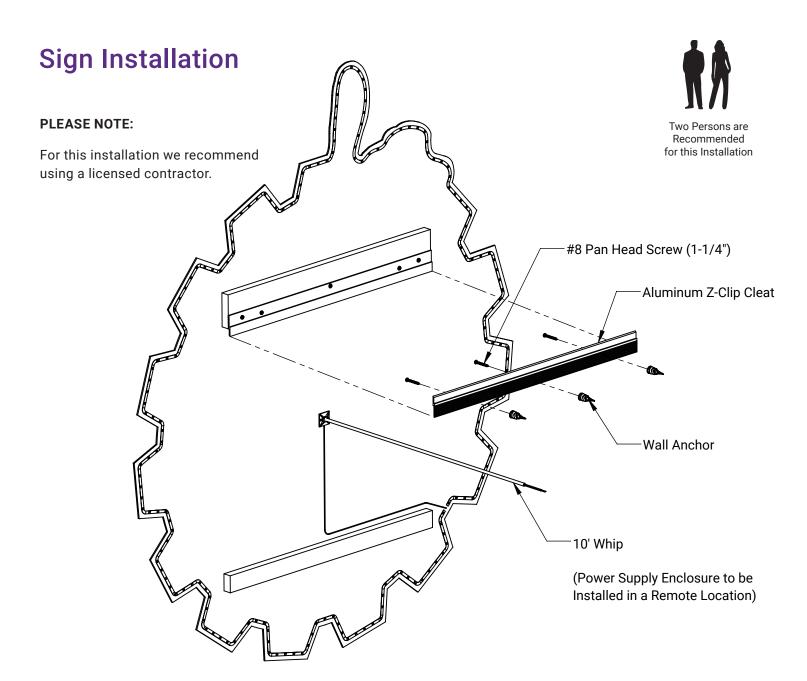

## What's in the Box

### **Power Supply Enclosure**

**PLEASE NOTE:** We recommend Installing the power supply enclosure in a discrete location, not visible from the viewing area of the sign. This portion of the installation should be done by a licensed electrician in accordance to National Electric Code.