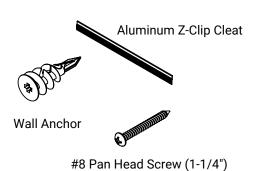

## NORTH EAST COLOR



# Planet Fitness 44" Halo Lit Logo

### **INSTALLATION GUIDE**

SKU# PF00271-01 | ver. 102523

For Support Call: 603.436.8210





## What's in the Box





### **Power Supply Enclosure**

**PLEASE NOTE:** We recommend Installing the power supply enclosure in a discrete location, not visible from the viewing area of the sign. This portion of the installation should be done by a licensed electrician in accordance to National Electric Code.





#### **DISCONNECT SWITCH STATEMENT**

The location of the disconnect switch after installation shall comply with Article 600.6(A)(1) of the National Electrical Code. SWITCH SUPPLIED BY SOMEONE ELSE.

#### **GROUNDING & BONDING STATEMENT**

This sign is intended to be installed in accordance with the requirements of Article 600 of the National Electrical Code and/or other applicable local codes. This includes proper grounding and bonding of the sign.