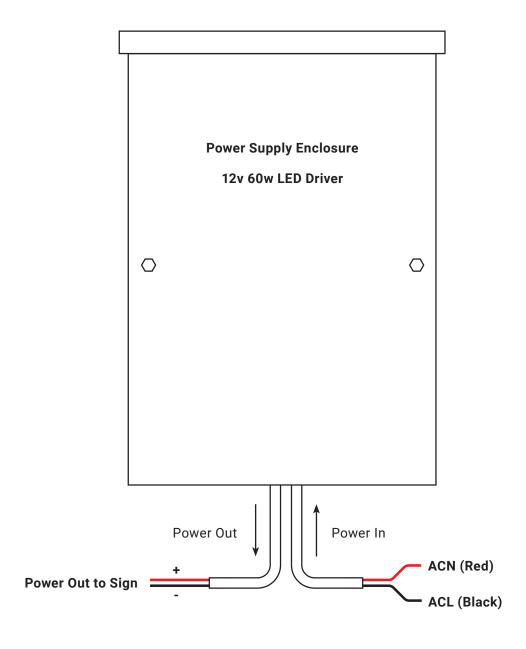

### **Power Supply Enclosure**

**PLEASE NOTE:** We recommend Installing the power supply enclosure in a discrete location, not visible from the viewing area of the sign. This portion of the installation should be done by a licensed electrician in accordance to National Electric Code.