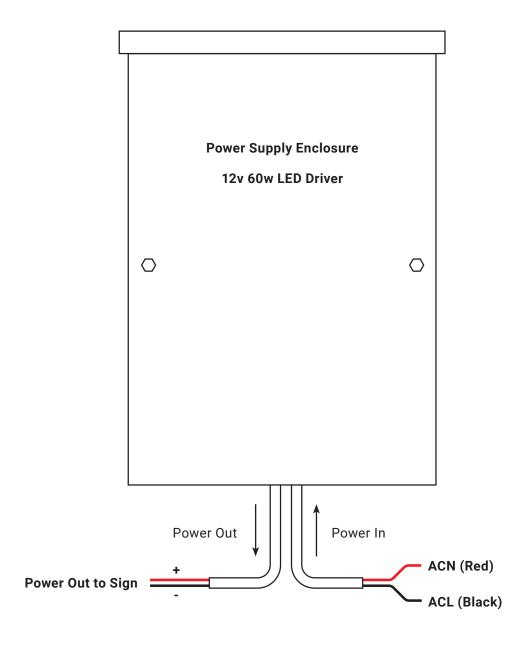

### **Power Supply Enclosure**

**PLEASE NOTE:** We recommend Installing the power supply enclosure in a discrete location, not visible from the viewing area of the sign. This portion of the installation should be done by a licensed electrician in accordance to National Electric Code.

#### **DISCONNECT SWITCH STATEMENT**

The location of the disconnect switch after installation shall comply with Article 600.6(A)(1) of the National Electrical Code. SWITCH SUPPLIED BY SOMEONE ELSE.

#### **GROUNDING & BONDING STATEMENT**

This sign is intended to be installed in accordance with the requirements of Article 600 of the National Electrical Code and/or other applicable local codes. This includes proper grounding and bonding of the sign.