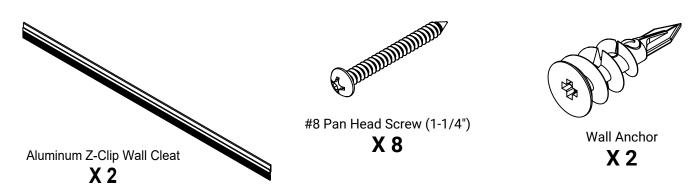

## NORTH EAST COLOR



# Planet Fitness 72" Halo Lit Logo

### **INSTALLATION GUIDE**

SKU# PF00276-01 | ver. 102523

For Support Call: 603.436.8210





### What's in the Box



### **Power Supply Enclosure**

**PLEASE NOTE:** We recommend Installing the power supply enclosure in a discrete location, not visible from the viewing area of the sign. This portion of the installation should be done by a licensed electrician in accordance to National Electric Code.





#### **DISCONNECT SWITCH STATEMENT**

The location of the disconnect switch after installation shall comply with Article 600.6(A)(1) of the National Electrical Code. SWITCH SUPPLIED BY SOMEONE ELSE.

#### **GROUNDING & BONDING STATEMENT**

This sign is intended to be installed in accordance with the requirements of Article 600 of the National Electrical Code and/or other applicable local codes. This includes proper grounding and bonding of the sign.