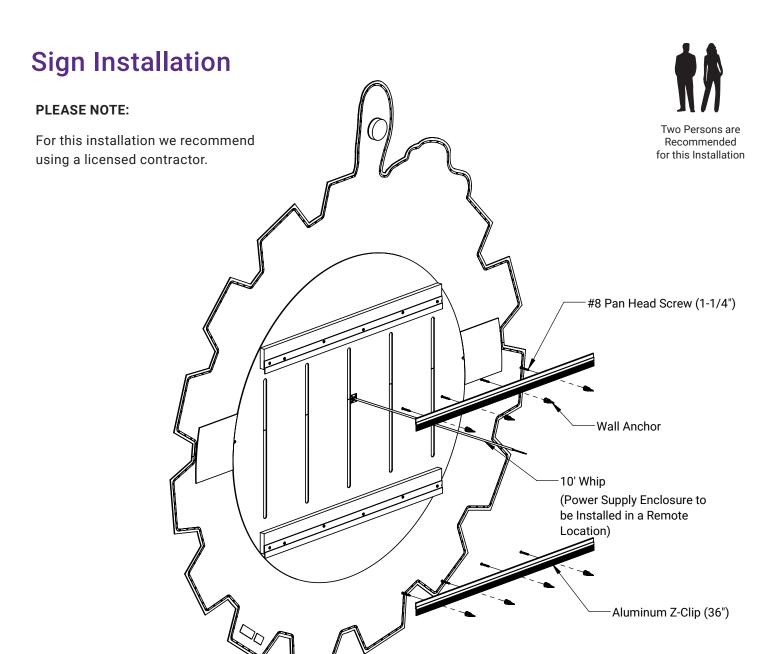

### **INSTALLATION GUIDE**

SKU# PF00276-01 | ver. 102523

For Support Call: 603.436.8210

### What's in the Box