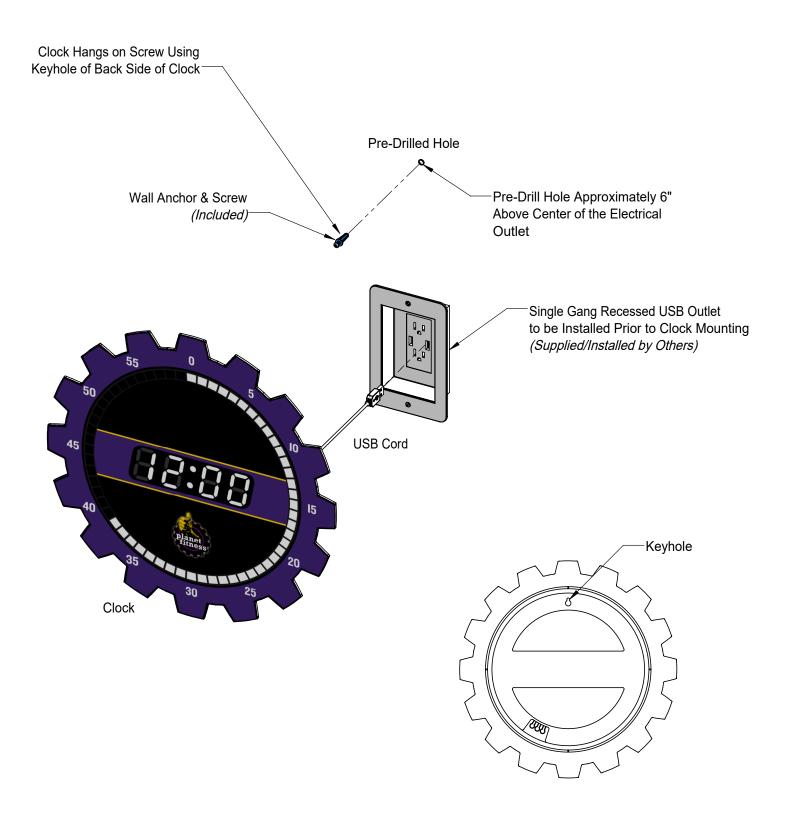

## **Site Planning**

Prior to the clock installation, a recessed single-gang outlet with USB (supplied by others) is to be installed behind the clock (in accordance with National Electrical Code). Use the drawing below to plan the clock location.

## **Clock Installation**