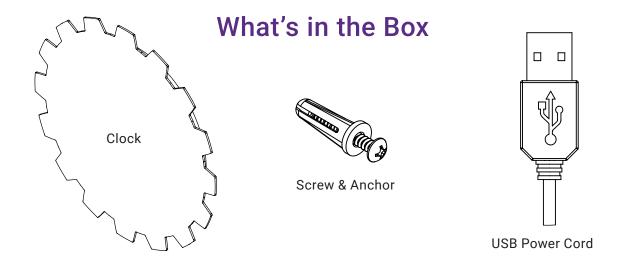

## Planet Fitness Small Digital Clock

**SITE PLANNING & INSTALLATION GUIDE** 

SKU# PF1039 | ver. 040623

For Support Call: 603.436.8210

## **Site Planning**

Prior to the clock installation, a recessed single-gang outlet with USB (supplied by others) is to be installed behind the clock (in accordance with National Electrical Code). Use the drawing below to plan the clock location.





## **Clock Installation**



## **Clock Operation Guide**



- $\bigcirc$  Press  $\stackrel{\triangle}{\wedge}$  to start the time setting function.
- 2 Press B to modify the hour.
- $\bigcirc$  Press  $\triangle$  to enter the hour setting & activate the minutes.
- $\bullet$  Then press eta to modify the minutes.
- $\bigcirc$  Finally press  $\bigcirc$  to end the time setting.