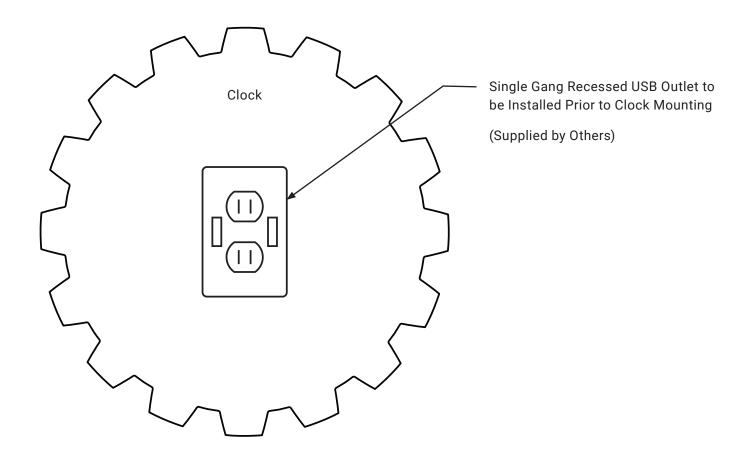

## **Site Planning**

Prior to the clock installation, a recessed single-gang outlet with USB (supplied by others) is to be installed behind the clock (in accordance with National Electrical Code). Use the drawing below to plan the clock location.