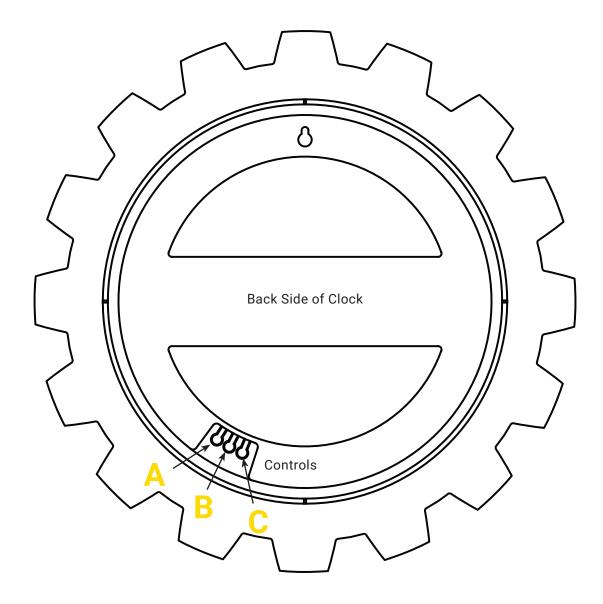

## **Clock Operation Guide**

- $\bigcirc$  Press  $\stackrel{\triangle}{\wedge}$  to start the time setting function.
- 2 Press B to modify the hour.
- $\bigcirc$  Press  $\triangle$  to enter the hour setting & activate the minutes.
- $\bullet$  Then press eta to modify the minutes.
- $\bigcirc$  Finally press  $\bigcirc$  to end the time setting.